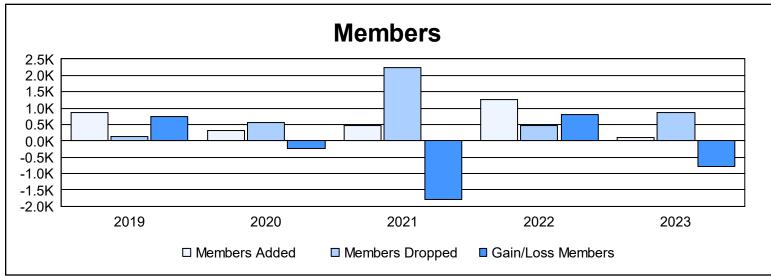

District 315A3 As of June 2023 Cumulative

| Year      | New<br>Clubs | Dropped<br>Clubs | Gain/<br>Loss<br>Clubs | New<br>Members | Charter<br>Members | Reinstate<br>Members | Transfer<br>Members | Total<br>Member<br>Added | Total<br>Members<br>Dropped | Gain/<br>Loss<br>Members |
|-----------|--------------|------------------|------------------------|----------------|--------------------|----------------------|---------------------|--------------------------|-----------------------------|--------------------------|
| 2018-2019 | 26           | 0                | 26                     | 208            | 557                | 63                   | 37                  | 865                      | 128                         | 737                      |
| 2019-2020 | 0            | 0                | 0                      | 187            | 44                 | 7                    | 85                  | 323                      | 561                         | -238                     |
| 2020-2021 | 13           | 43               | -30                    | 95             | 333                | 1                    | 26                  | 455                      | 2,250                       | -1,795                   |
| 2021-2022 | 9            | 14               | -5                     | 556            | 530                | 32                   | 155                 | 1,273                    | 455                         | 818                      |
| 2022-2023 | 1            | 1                | 0                      | 25             | 28                 | 35                   | 4                   | 92                       | 869                         | -777                     |
| Average   | 10           | 12               | -2                     | 214            | 298                | 28                   | 61                  | 602                      | 853                         | -251                     |